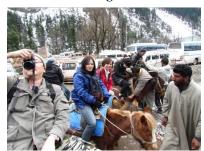

# <u>Day 05:- Pahalgam – Srinagar – Gulmarg (146 Kms. 4 ½ Hours Drive Altitude 2730 Mrts.)</u>

Early morning leave after breakfast from Pahalgam towards to Gulmarg (**The Meadow of Flowers**) Via Srinagar Bye Pass, many villages on arrival at Gulmarg Check Inn (Hotel as per Location) Gulmarg has one of the most beautiful summer resort/winter best Ski resorts in the valley, also world Highest 18 Hole Golf Course, (Gulmarg was Discovered in 16<sup>th</sup> Century by **Sultan Yusuf Shah**) One can have a gondola ride (**By own Cost**) from Gulmarg to Khilanmarg (**Altitude 3100 Mrts.**) to have a real view of natural beauty of the summer and snow during winter dinner & overnight stay at Hotel.