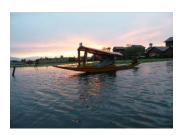

### Day 01:- Srinagar International Airport & 14 Kms Drive to City Centre Altitude 1730 Mtrs.

Arrival at Srinagar international airport our RIE representative will meet & Greet you and transfer to Deluxe Houseboat/Hotel in Srinagar, Afternoon rest & relax, Evening Lake rides by Shikara (Small Cruise Boat) to visit Floating Gardens, Lotus Gardens, Nehru Park inside of the Dal Lake, dinner & overnight stay at Houseboat/Hotel