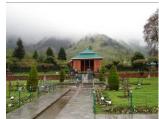

# Day 06:- Gulmarg - Srinagar (56 Kms. 1 1/2 Hours Drive Altitude 1730 Mrts.)

After breakfast leave from Gulmarg on arrival at Srinagar continue drive towards to **Mughal Gardens** Visits the Heritages Places, Cheshma Shahi (By Shah Jehan in 1632 AD.), Pari Mahal (By Dara Shikoh), Nishat Bagh (By Asaf Khan in 1633 AD.), Shalimar Bagh (By Jehangir in 1616 AD.) Late Evening return back to Houseboat/Hotel Check Inn & overnight stay