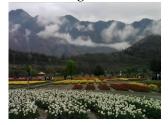

#### Day 02:- Srinagar - Sonamarg - Srinagar (87 Kms. 2 1/2 Hours drive Altitude 2740 Mtrs.)

After breakfast leave for the full day tour of Sonamarg (Meadows of Gold), Sonamarg lies at the head of the Sindh valley. The drive through here presents a spectacular facet of the countryside; Sonamarg is the beginning of the enchanted journey into a natural wonderland, Surrounded by pine forest mountains upto 5300 meters high the valley is divided by a spur of the "Thajiwas Range Mountains" one can have a pony ride to visit Thajiwas Glacier where snow remains round the year the major attraction at Sonamarg in summer months, Sonamarg is known as Gateway of Leh – Ladakh. Late return back to Srinagar dinner & overnight stay at Houseboat/Hotel

# <u>Day 05:- Pahalgam – Srinagar – Gulmarg (146 Kms. 4 ½ Hours Drive Altitude 2730 Mrts.)</u>

Early morning leave after breakfast from Pahalgam towards to Gulmarg (**The Meadow of Flowers**) Via Srinagar Bye Pass, many villages on arrival at Gulmarg Check Inn (Hotel as per Location) Gulmarg has one of the most beautiful summer resort/winter best Ski resorts in the valley, also world Highest 18 Hole Golf Course, (Gulmarg was Discovered in 16<sup>th</sup> Century by **Sultan Yusuf Shah**) One can have a gondola ride (**By own Cost**) from Gulmarg to Khilanmarg (**Altitude 3100 Mrts.**) to have a real view of natural beauty of the summer and snow during winter dinner & overnight stay at Hotel.