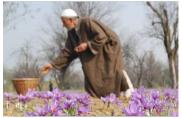

#### Day 03:- Srinagar - Pahalgam - (96 Kms. 2 ½ Hours Drive Altitude 2195 Mrts.)

After breakfast leave from Srinagar towards Pahalgam (The Valley of Shepherds), one of the beautiful and fascinating ideal resorts all the year. It is the base for several treks in the region & for the Annual Pilgrimages to the cave shrine of Amarnath, It is surrounded by 12 high snow capped peaks. En route, Visit the Saffron Fields of Pampore, Awantipura Ruins (1100 years old Temple of Lord Vishnu built by the King Awantivarman) & enjoy the beautiful countryside life. Drive through the pine valley forest arrives at Pahalgam Check Inn (Hotel as per Location, Hotel for overnight stay.