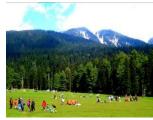

# <u>Day 05:- Pahalgam – Srinagar – Gulmarg (146 Kms. 4 ½ Hours Drive Altitude 2730 Mrts.)</u>

Early morning leave after breakfast from Pahalgam towards to Gulmarg (**The Meadow of Flowers**) Via Srinagar Bye Pass, many villages on arrival at Gulmarg Check Inn (Hotel as per Location) Gulmarg has one of the most beautiful summer resort/winter best Ski resorts in the valley, also world Highest 18 Hole Golf Course, (Gulmarg was Discovered in 16<sup>th</sup> Century by **Sultan Yusuf Shah**) One can have a gondola ride (**By own Cost**) from Gulmarg to Khilanmarg (**Altitude 3100 Mrts.**) to have a real view of natural beauty of the summer and snow during winter dinner & overnight stay at Hotel.