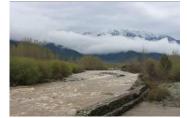

#### Day 02:- Srinagar - Sonamarg - Srinagar (87 Kms. 2 1/2 Hours drive Altitude 2740 Mtrs.)

After breakfast leave for the full day tour of Sonamarg (Meadows of Gold), Sonamarg lies at the head of the Sindh valley. The drive through here presents a spectacular facet of the countryside; Sonamarg is the beginning of the enchanted journey into a natural wonderland, Surrounded by pine forest mountains upto 5300 meters high the valley is divided by a spur of the "Thajiwas Range Mountains" one can have a pony ride to visit Thajiwas Glacier where snow remains round the year the major attraction at Sonamarg in summer months, Sonamarg is known as Gateway of Leh – Ladakh. Late return back to Srinagar dinner & overnight stay at Houseboat/Hotel