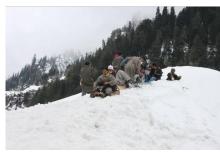

#### Day 04:- Tour of Chandanwari, Behtab Valley & Aru

After breakfast leave for the tour of Chandanwari, Behtab Valley & Aru, you reach at all places by Jeep (At own Cost) or day at leisure as per atmosphere, return back from journey check inn Hotel for overnight stay